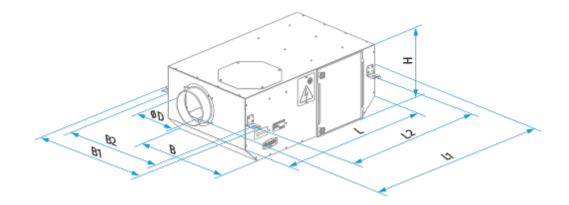

## **Dimensions**

| ØD     | L       | Н      | В       | L1      | B1  | L2      | B2  |
|--------|---------|--------|---------|---------|-----|---------|-----|
| 5 7/8" | 27 3/4" | 9 7/8" | 16 3/8" | 31 5/8" | 20" | 25 5/8" | 18" |