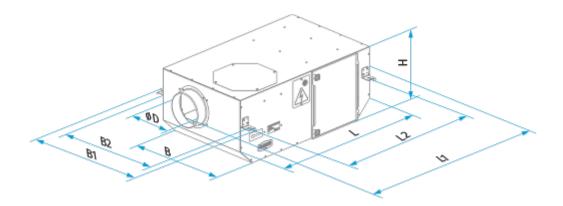

## **Dimensions**

| ØD     | L       | н      | В       | L1      | B1  | L2      | В2  |
|--------|---------|--------|---------|---------|-----|---------|-----|
| 5 7/8" | 27 3/4" | 9 7/8" | 16 3/8" | 31 5/8" | 20" | 25 5/8" | 18" |