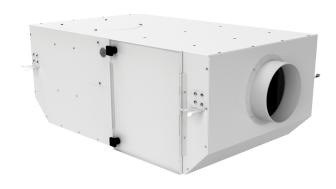

## **KSV 150 Duo G4/F8/C**

Sound-insulated centrifugal fans with filters. Designed for integration into supply and exhaust, ventilation systems requiring high cleaning of intake air, low-noise operation and limited mounting space

- Motor type: AC
- Impeller type: Centrifugal backward curved blades
- Casing material: Coated steel
- Installation in any position

|                           | Unit of measurement | KSV 150 Duo G4/F8/C |      |  |
|---------------------------|---------------------|---------------------|------|--|
| Connected air duct size   | in                  | 6"                  |      |  |
| Speed                     | -                   | 2                   |      |  |
| Phases                    | -                   | 1                   |      |  |
| Minimum supply voltage    | V                   | 230                 |      |  |
| Maximum supply voltage    | V                   | 230                 |      |  |
| Power supply frequency    | Hz                  | 50/60               |      |  |
| Rated power               | W                   | 89                  | 115  |  |
| Maximum unit current      | А                   | 0.41                | 0.55 |  |
| Maximum performance @0.1" | CFM                 | 177                 | 230  |  |
| Ingress protection rating | -                   | IPX4                |      |  |