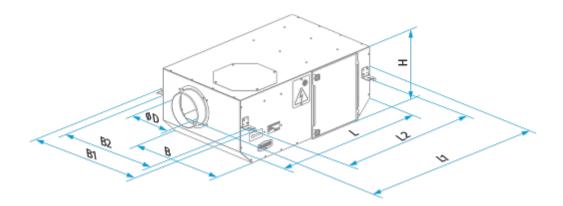

## **Dimensions**

| ØD     | L       | Н      | В       | L1      | B1  | L2      | В2  |
|--------|---------|--------|---------|---------|-----|---------|-----|
| 5 7/8" | 27 3/4" | 9 7/8" | 16 3/8" | 31 5/8" | 20" | 25 5/8" | 18" |