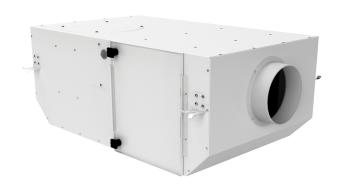

## KSV 150 Duo G4/H13

Centrifugal inline fans with forward curved blades in sound-insulated casings with filters

- Motor type: AC
- Impeller type: Centrifugal backward curved bladesCasing material: Coated steel
- Installation in any position