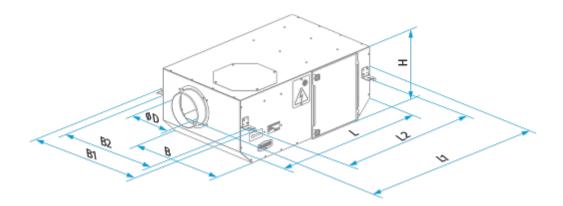

## **Dimensions**

| ØD     | L       | Н      | В       | L1      | B1  | L2      | B2  |
|--------|---------|--------|---------|---------|-----|---------|-----|
| 5 7/8" | 27 3/4" | 9 7/8" | 16 3/8" | 31 5/8" | 20" | 25 5/8" | 18" |