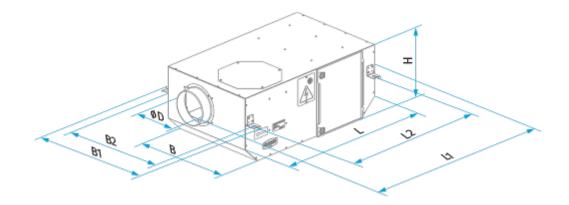

## **Dimensions**

| ØD     | L   | Н       | В       | L1      | B1  | L2      | B2  |
|--------|-----|---------|---------|---------|-----|---------|-----|
| 5 7/8" | 29" | 11 3/4" | 17 3/8" | 32 7/8" | 21" | 26 3/4" | 19" |