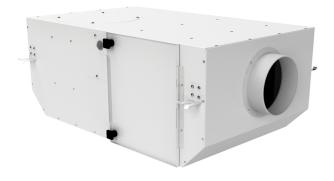

## **KSV 150 Duo Q G4**

Centrifugal inline fans with forward curved blades in sound-insulated casings with filters

- Motor type: AC
- Impeller type: Centrifugal backward curved bladesCasing material: Coated steel
- Installation in any position