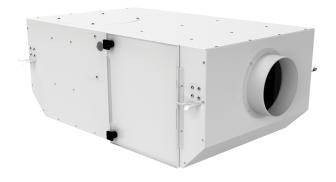

## **KSV 150 Duo Q G4/C**

Centrifugal inline fans with forward curved blades in sound-insulated casings with filters

- Motor type: AC
- Impeller type: Centrifugal backward curved bladesCasing material: Coated steel
- Installation in any position