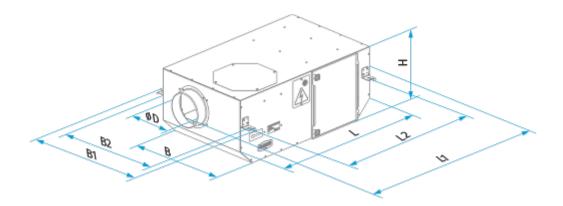

## **Dimensions**

| ØD     | L   | Н       | В       | L1      | B1  | L2      | B2  |
|--------|-----|---------|---------|---------|-----|---------|-----|
| 5 7/8" | 29" | 11 3/4" | 17 3/8" | 32 7/8" | 21" | 26 3/4" | 19" |