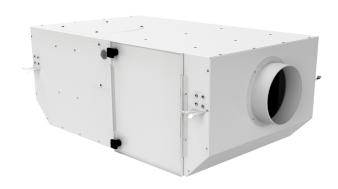

## KSV 150 Duo Q **G4/F8**

Centrifugal inline fans with forward curved blades in sound-insulated casings with filters

- Motor type: AC
- Impeller type: Centrifugal backward curved bladesCasing material: Coated steel
- Installation in any position