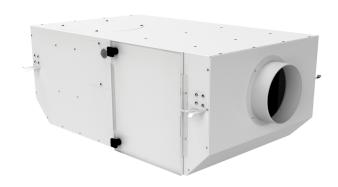

## KSV 150 Duo Q **G4/F8/C**

Centrifugal inline fans with forward curved blades in sound-insulated casings with filters

- Motor type: AC
- Impeller type: Centrifugal backward curved bladesCasing material: Coated steel
- Installation in any position