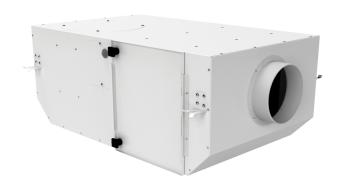

## KSV 150 Duo Q G4/H13

Centrifugal inline fans with forward curved blades in

- Motor type: AC
- Impeller type: Centrifugal backward curved bladesCasing material: Coated steel
- Installation in any position