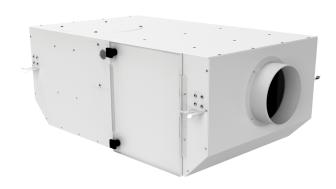

## KSV 150 Duo Q G4/H13/C

Centrifugal inline fans with forward curved blades in sound-insulated casings with filters

- Motor type: AC
- Impeller type: Centrifugal backward curved bladesCasing material: Coated steel
- Installation in any position