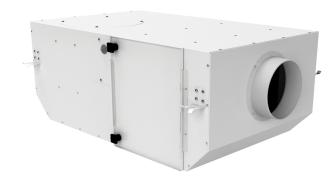

## **KSV 150 G4**

Sound-insulated centrifugal fans with filters. Designed for integration into supply and exhaust, ventilation systems requiring high cleaning of intake air, low-noise operation and limited mounting space

- Motor type: AC
- Impeller type: Centrifugal backward curved blades
- Casing material: Coated steel
- Installation in any position

|                           | Unit of measurement | KSV 150 G4 |  |  |  |  |
|---------------------------|---------------------|------------|--|--|--|--|
| Connected air duct size   | in                  | 6"         |  |  |  |  |
| Speed                     | -                   | 1          |  |  |  |  |
| Phases                    | -                   | 1          |  |  |  |  |
| Minimum supply voltage    | V                   | 230        |  |  |  |  |
| Maximum supply voltage    | V                   | 230        |  |  |  |  |
| Power supply frequency    | Hz                  | 50/60      |  |  |  |  |
| Rated power               | w                   | 107        |  |  |  |  |
| Maximum unit current      | А                   | 0.49       |  |  |  |  |
| Ingress protection rating | -                   | IPX4       |  |  |  |  |