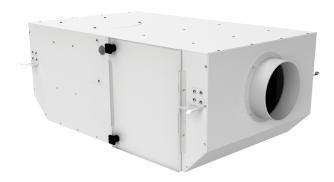

## **KSV 150 Q G4**

Sound-insulated centrifugal fans with filters. Designed for integration into supply and exhaust, ventilation systems requiring high cleaning of intake air, low-noise operation and limited mounting space

- Motor type: AC
- Impeller type: Centrifugal backward curved blades
- Casing material: Coated steel
- Installation in any position

|                           | Unit of measurement | KSV 150 Q G4 |  |  |  |  |  |
|---------------------------|---------------------|--------------|--|--|--|--|--|
| Connected air duct size   | in                  | 6"           |  |  |  |  |  |
| Speed                     | -                   | 1            |  |  |  |  |  |
| Phases                    | -                   | 1            |  |  |  |  |  |
| Minimum supply voltage    | V                   | 230          |  |  |  |  |  |
| Maximum supply voltage    | V                   | 230          |  |  |  |  |  |
| Power supply frequency    | Hz                  | 50/60        |  |  |  |  |  |
| Rated power               | W                   | 63           |  |  |  |  |  |
| Maximum unit current      | А                   | 0.29         |  |  |  |  |  |
| Ingress protection rating | -                   | IPX4         |  |  |  |  |  |