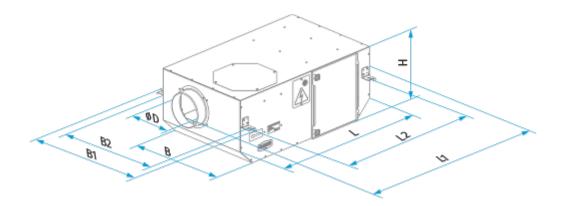

## **Dimensions**

| ØD     | L   | Н       | В       | L1      | B1  | L2      | В2  |
|--------|-----|---------|---------|---------|-----|---------|-----|
| 5 7/8" | 29" | 11 3/4" | 17 3/8" | 32 7/8" | 21" | 26 3/4" | 19" |