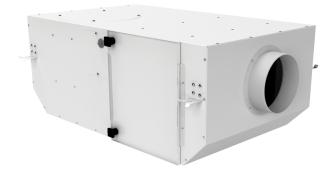

## KSV 150 Q G4/F8/C

🛞 VENTS

Sound-insulated centrifugal fans with filters. Designed for integration into supply and exhaust, ventilation systems requiring high cleaning of intake air, low-noise operation and limited mounting space