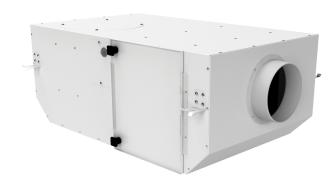

## KSV 150 Q G4/H13

Sound-insulated centrifugal fans with filters. Designed for integration into supply and exhaust, ventilation systems requiring high cleaning of intake air, low-noise operation and limited mounting space

- Motor type: AC
- Impeller type: Centrifugal backward curved blades
- Casing material: Coated steel
- Installation in any position

|                           | Unit of measurement | KSV 150 Q G4/H13 |  |
|---------------------------|---------------------|------------------|--|
| Connected air duct size   | in                  | 6"               |  |
| Speed                     | -                   | 1                |  |
| Phases                    | -                   | 1                |  |
| Minimum supply voltage    | V                   | 230              |  |
| Maximum supply voltage    | V                   | 230              |  |
| Power supply frequency    | Hz                  | 50/60            |  |
| Rated power               | W                   | 59               |  |
| Maximum unit current      | А                   | 0.28             |  |
| Ingress protection rating | -                   | IPX4             |  |