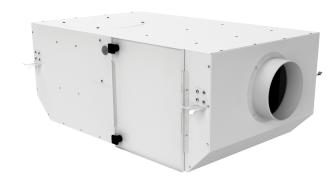

## KSV 150 Q G4/H13/C

Centrifugal inline fans with forward curved blades in sound-insulated casings with filters

- Motor type: AC
- Impeller type: Centrifugal impeller with backward curved blades
- Casing material: Coated steel
- Installation in any position