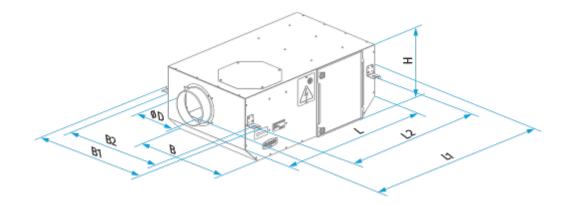

## **Dimensions**

| ØD     | L   | Н       | В       | L1      | B1      | L2      | B2      |
|--------|-----|---------|---------|---------|---------|---------|---------|
| 7 7/8" | 29" | 11 3/4" | 23 3/4" | 32 7/8" | 27 1/2" | 26 3/4" | 25 1/2" |