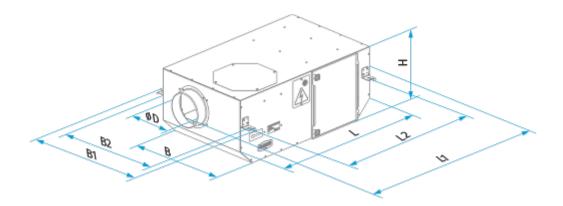

## **Dimensions**

| ØD     | L   | н       | В       | L1      | B1      | L2      | В2      |
|--------|-----|---------|---------|---------|---------|---------|---------|
| 7 7/8" | 29" | 11 3/4" | 23 3/4" | 32 7/8" | 27 1/2" | 26 3/4" | 25 1/2" |