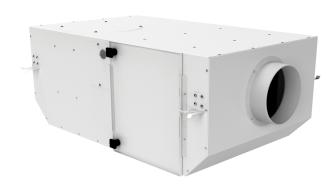

## **KSV 200 Duo G4/F8**

Centrifugal inline fans with forward curved blades in sound-insulated casings with filters

- Motor type: AC
- Impeller type: Centrifugal backward curved bladesCasing material: Coated steel
- Installation in any position