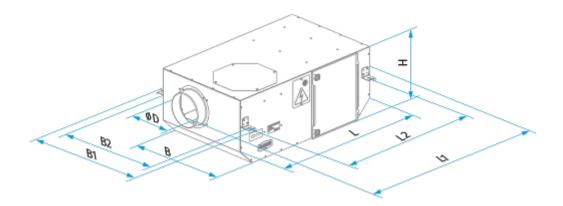

## **Dimensions**

| ØD     | L   | Н       | В       | L1      | B1      | L2      | В2      |
|--------|-----|---------|---------|---------|---------|---------|---------|
| 7 7/8" | 29" | 11 3/4" | 23 3/4" | 32 7/8" | 27 1/2" | 26 3/4" | 25 1/2" |