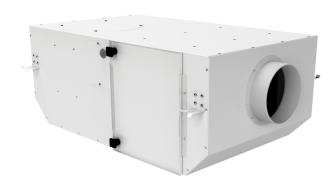

## KSV 200 Duo **G4/F8/C**

Centrifugal inline fans with forward curved blades in sound-insulated casings with filters

- Motor type: AC
- Impeller type: Centrifugal backward curved bladesCasing material: Coated steel
- Installation in any position