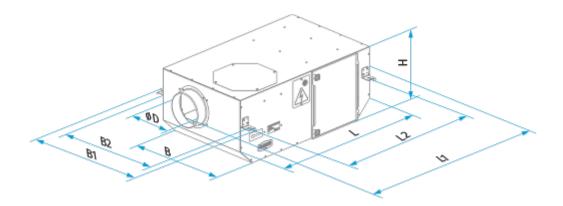

## **Dimensions**

| ØD     | L   | Н       | В       | L1      | B1      | L2      | B2      |
|--------|-----|---------|---------|---------|---------|---------|---------|
| 7 7/8" | 29" | 11 3/4" | 23 3/4" | 32 7/8" | 27 1/2" | 26 3/4" | 25 1/2" |