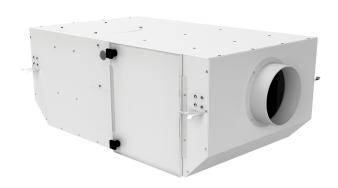

## KSV 200 Duo G4/H13

Centrifugal inline fans with forward curved blades in sound-insulated casings with filters

- Motor type: AC
- Impeller type: Centrifugal backward curved bladesCasing material: Coated steel
- Installation in any position