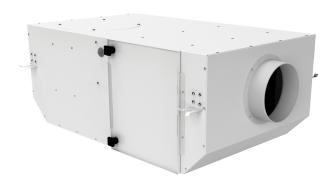

## **KSV 200 G4/C**

Sound-insulated centrifugal fans with filters. Designed for integration into supply and exhaust, ventilation systems requiring high cleaning of intake air, low-noise operation and limited mounting space

- Motor type: AC
- Impeller type: Centrifugal backward curved blades
- Casing material: Coated steel
- Installation in any position

|                           | Unit of measurement | KSV 200 G4/C |
|---------------------------|---------------------|--------------|
| Connected air duct size   | in                  | 8"           |
| Speed                     | -                   | 1            |
| Phases                    | -                   | 1            |
| Minimum supply voltage    | V                   | 230          |
| Maximum supply voltage    | V                   | 230          |
| Power supply frequency    | Hz                  | 50/60        |
| Rated power               | W                   | 123          |
| Maximum unit current      | А                   | 0.56         |
| Ingress protection rating | -                   | IPX4         |