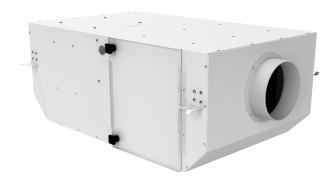

## KSV 200 G4/F8/C

Sound-insulated centrifugal fans with filters. Designed for integration into supply and exhaust, ventilation systems requiring high cleaning of intake air, low-noise operation and limited mounting space

- Motor type: AC
- Impeller type: Centrifugal backward curved blades
- Casing material: Coated steel
- Installation in any position

|                           | Unit of measurement | KSV 200 G4/F8/C |
|---------------------------|---------------------|-----------------|
| Connected air duct size   | in                  | 8"              |
| Speed                     | -                   | 1               |
| Phases                    | -                   | 1               |
| Minimum supply voltage    | V                   | 230             |
| Maximum supply voltage    | V                   | 230             |
| Power supply frequency    | Hz                  | 50/60           |
| Rated power               | W                   | 120             |
| Maximum unit current      | А                   | 0.56            |
| Ingress protection rating | -                   | IPX4            |