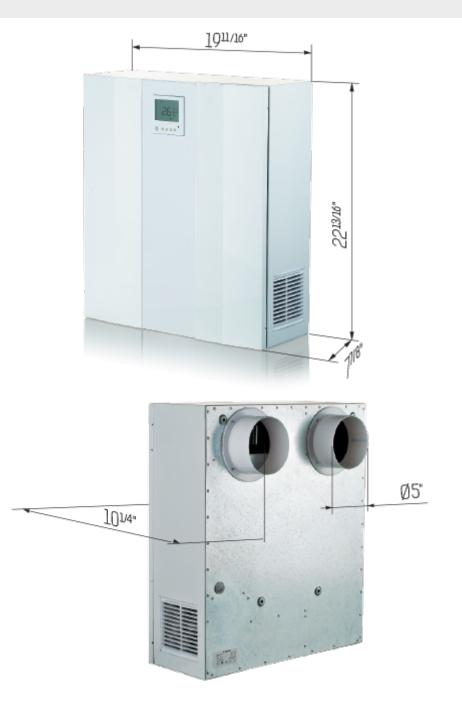

| -                      |        | 3         |     |
| Minimum supply voltage           | V                      |        | 120       |     |
| Maximum supply voltage           | V                      | 120    |           |     |
| Power supply frequency           | Hz                     | 60     |           |     |
| Rated power                      | W                      | 8      | 27        | 51  |
| Maximum unit current             | А                      |        | 0.7       |     |
| Heat recovery efficiency, max    | %                      | 88     |           |     |
| Extract filter                   | -                      | MERV 5 |           |     |
| Sound pressure level LpA at 3 ft | Sones                  | 1      | 1.3       | 1.8 |

## **Dimensions**





## Accessories

## **Other accessories**

| Name          | Photo | Description  |
|---------------|-------|--------------|
| MK2 Micra 150 |       | Mounting kit |