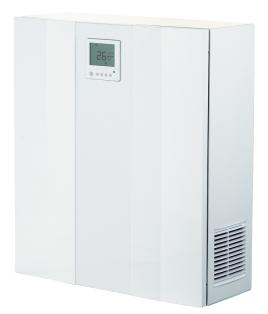

## **Micra 150**

The Micra 150 is a compact, single-room heat recovery unit that is engineered to deliver optimal ventilation for residential and commercail spaces and is an ideal solution for apartments, cottages and tiny homes. Perfect for both new and renovated buildings, the Micra 150 offers a straightforward, ductless installation, making it an ideal solution for enhancing air quality and energy efficiency in individual rooms without the cost and complexity of adding ductwork

- Motor type: ECBypass: Auto
- Reheater: Electric
- Control: Built-in control panel
- Casing material: Coated steel
- Humidity sensor: Optional
- CO2 sensor: Optional
- VOC sensor: Optional
- PM2.5 sensor: Optional
- Temperature sensor: Built-in