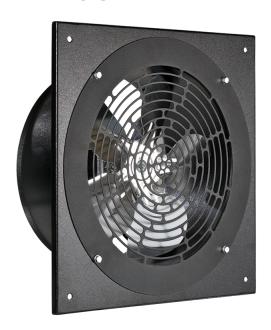

## **OV1 200**

Specifically designed for direct air exhaust through the wall, the VENTS OV1 series fans is a perfect ventilation solutions for parking garages, agricultural facilities and stores

Motor type: AC Impeller type: Axial

Casing material: Coated steelInstallation in any position

|                         | Unit of measurement | OV1 200 |
|-------------------------|---------------------|---------|
| Connected air duct size | in                  | 8 3/16" |
| Speed                   | -                   | 1       |
| Minimum supply voltage  | V                   | 120     |
| Maximum supply voltage  | V                   | 120     |
| Power supply frequency  | Hz                  | 60      |
| Rated power             | w                   | 43      |
| Maximum unit current    | А                   | 0.63    |