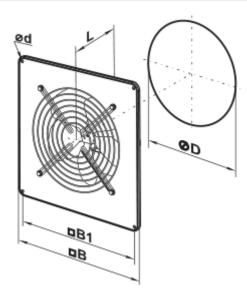

## **Dimensions**

| ØD      | Ød   | В        | B1      | L      |
|---------|------|----------|---------|--------|
| 8 3/16" | 1/4" | 12 5/16" | 10 1/4" | 4 3/4" |