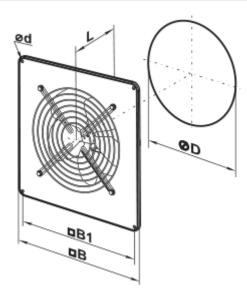

## **Dimensions**

| ØD       | Ød   | В        | B1      | L      |
|----------|------|----------|---------|--------|
| 10 5/16" | 1/4" | 14 9/16" | 12 5/8" | 5 1/2" |