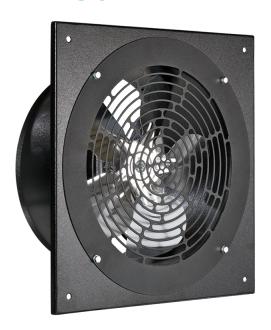

## **OV1 250**

Specifically designed for direct air exhaust through the wall, the VENTS OV1 series fans is a perfect ventilation solutions for parking garages, agricultural facilities and stores

Motor type: AC Impeller type: Axial

Casing material: Coated steelInstallation in any position

|                         | Unit of measurement | OV1 250  |  |
|-------------------------|---------------------|----------|--|
| Connected air duct size | in                  | 10 5/16" |  |
| Speed                   | -                   | 1        |  |
| Minimum supply voltage  | V                   | 120      |  |
| Maximum supply voltage  | V                   | 120      |  |
| Power supply frequency  | Hz                  | 60       |  |
| Rated power             | w                   | 84       |  |
| Maximum unit current    | А                   | 1.17     |  |