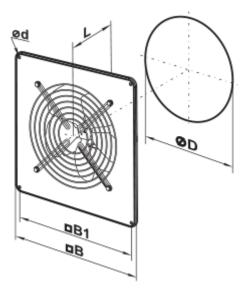

## **Dimensions**

| ØD       | Ød   | В         | B1        | L        |
|----------|------|-----------|-----------|----------|
| 12 5/16" | 3/8" | 16 15/16" | 14 15/16" | 6 11/16" |