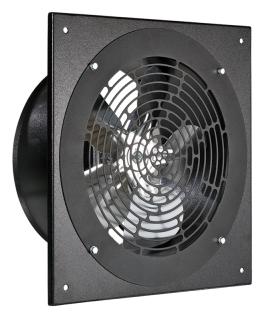

## **OV1 315**

Specifically designed for direct air exhaust through the wall, the VENTS OV1 series fans is a perfect ventilation solutions for parking garages, agricultural facilities and stores

- Motor type: AC
- Impeller type: Axial
- Casing material: Coated steel
  Installation in any position