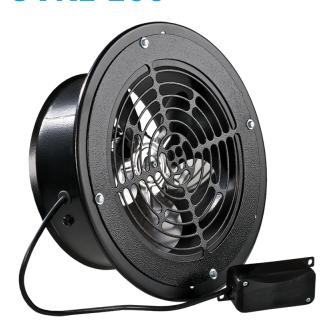

## **OVK1 200**

Specifically designed for direct air exhaust through the wall, the VENTS OVK1 series fans is a perfect ventilation solutions for parking garages, agricultural facilities and stores

Motor type: ACImpeller type: Axial

Casing material: Coated steelInstallation in any position

|                         | Unit of measurement | OVK1 200 |  |
|-------------------------|---------------------|----------|--|
| Connected air duct size | in                  | 8 3/16"  |  |
| Speed                   | -                   | 1        |  |
| Minimum supply voltage  | V                   | 120      |  |
| Maximum supply voltage  | V                   | 120      |  |
| Power supply frequency  | Hz                  | 60       |  |
| Rated power             | w                   | 43       |  |
| Maximum unit current    | А                   | 0.63     |  |