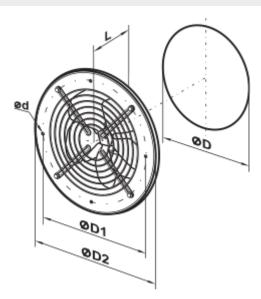

## **Dimensions**

| ØD      | Ø <b>D1</b> | Ø <b>D2</b> | Ød   | L      |
|---------|-------------|-------------|------|--------|
| 8 3/16" | 10 5/8"     | 11 13/16"   | 1/4" | 4 3/4" |