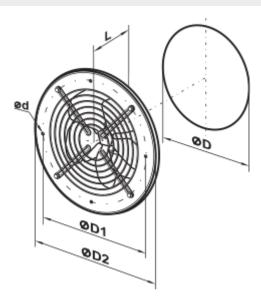

## **Dimensions**

| ØD       | Ø <b>D1</b> | Ø <b>D2</b> | Ød   | L      |
|----------|-------------|-------------|------|--------|
| 10 5/16" | 13"         | 14 3/16"    | 1/4" | 5 1/2" |