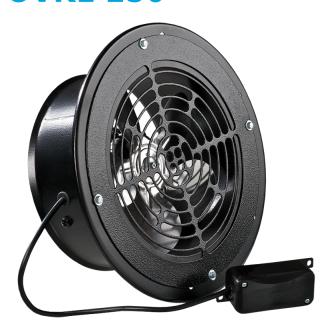

## **OVK1 250**

Specifically designed for direct air exhaust through the wall, the VENTS OVK1 series fans is a perfect ventilation solutions for parking garages, agricultural facilities and stores

Motor type: AC Impeller type: Axial

Casing material: Coated steelInstallation in any position

|                         | Unit of measurement | OVK1 250 |  |
|-------------------------|---------------------|----------|--|
| Connected air duct size | in                  | 10 5/16" |  |
| Speed                   | -                   | 1        |  |
| Minimum supply voltage  | V                   | 120      |  |
| Maximum supply voltage  | V                   | 120      |  |
| Power supply frequency  | Hz                  | 60       |  |
| Rated power             | w                   | 84       |  |
| Maximum unit current    | А                   | 1.17     |  |