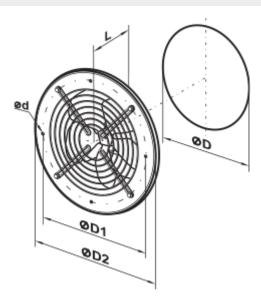

## **Dimensions**

| ØD       | Ø <b>D1</b> | Ø <b>D2</b> | Ød   | L        |
|----------|-------------|-------------|------|----------|
| 12 5/16" | 15 3/8"     | 16 9/16"    | 3/8" | 6 11/16" |