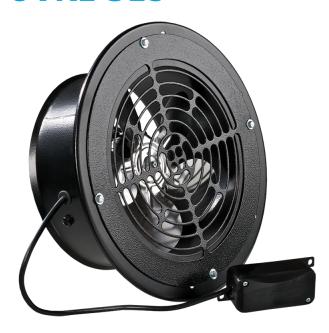

## **OVK1 315**

Specifically designed for direct air exhaust through the wall, the VENTS OVK1 series fans is a perfect ventilation solutions for parking garages, agricultural facilities and stores

Motor type: AC Impeller type: Axial

Casing material: Coated steelInstallation in any position

|                         | Unit of measurement | OVK1 315 |  |
|-------------------------|---------------------|----------|--|
| Connected air duct size | in                  | 12 5/16" |  |
| Speed                   | -                   | 1        |  |
| Minimum supply voltage  | V                   | 120      |  |
| Maximum supply voltage  | V                   | 120      |  |
| Power supply frequency  | Hz                  | 60       |  |
| Rated power             | w                   | 109      |  |
| Maximum unit current    | А                   | 1.37     |  |