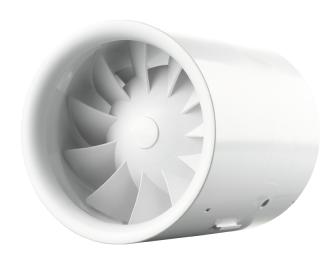

## **Quietline 100**

The Quietline fans are innovative stylish inline fans for enhanced comfort level in bathrooms and other utility spaces

Motor type: AC Casing material: Plastic Backdraft protection: Backdraft damper