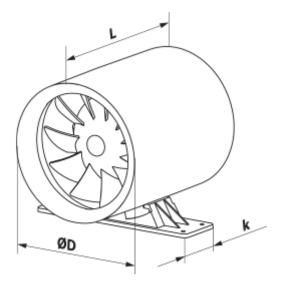

## **Dimensions**

| L        | ØD       |
|----------|----------|
| 5 13/32" | 3 57/64" |