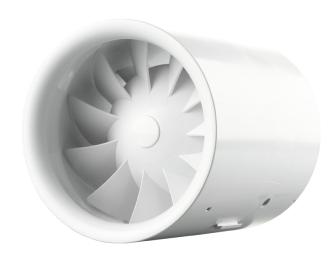

## **Quietline 125**

The Quietline fans are innovative stylish inline fans for enhanced comfort level in bathrooms and other utility spaces

Motor type: AC Casing material: Plastic Backdraft protection: Backdraft damper