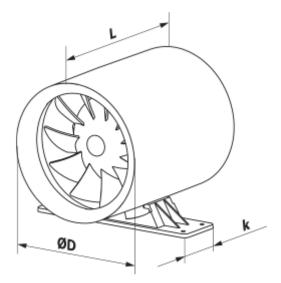

## **Dimensions**

| L        | ØD       |
|----------|----------|
| 6 23/64" | 4 59/64" |