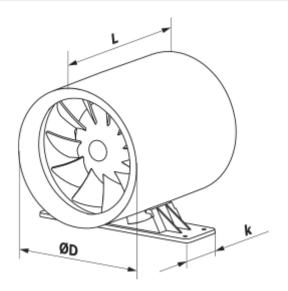

## **Dimensions**

| L        | ØD       |
|----------|----------|
| 7 11/64" | 5 29/32" |