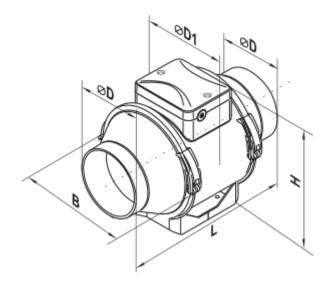

## **Dimensions**

| ØD     | Ø <b>D1</b> | В       | н      | L        |
|--------|-------------|---------|--------|----------|
| 3 3/4" | 5 1/2"      | 6 9/16" | 7 1/2" | 9 11/16" |