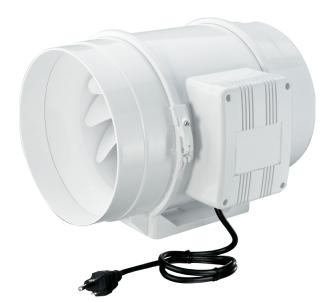

## **TT 100**

TURBO TUBE series fans are ideal solutions for multipurpose use in residential and commercial ventilation. TURBO TUBE fans combine the features and benefits of both axial and centrifugal fans. Used for both supply and exhaust applications that require powerful airflow.

- Motor type: AC
- Impeller type: Mixed-flow
- Casing material: Plastic
- Installation in any position

|                           | Unit of<br>measurement | TT 100 |      |
|---------------------------|------------------------|--------|------|
| Connected air duct size   | in                     | 4"     |      |
| Speed                     | -                      | 2      |      |
| Minimum supply voltage    | V                      | 120    |      |
| Maximum supply voltage    | V                      | 120    |      |
| Power supply frequency    | Hz                     | 60     |      |
| Rated power               | W                      | 25     | 38   |
| Maximum unit current      | A                      | 0.29   | 0.45 |
| Maximum performance @0.2" | CFM                    | 50     | 100  |