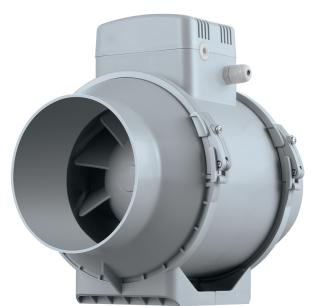

## **TT 100 EC**

Supply and exhaust ventilation and air conditioning systems of various premises requiring cost-saving controllable ventilation. The best ventilation solution for exhaust ventilation of bathrooms, kitchens, pools, bars, restaurants, offices, manufacturing facilities, and more

• Motor type: EC

|                           | Unit of<br>measurement | TT 100 EC |
|---------------------------|------------------------|-----------|
| Connected air duct size   | in                     | 4"        |
| Speed                     | -                      | 1         |
| Minimum supply voltage    | V                      | 120       |
| Maximum supply voltage    | V                      | 120       |
| Power supply frequency    | Hz                     | 60        |
| Rated power               | w                      | 25.8      |
| Maximum unit current      | А                      | 0.42      |
| Maximum performance @0.2" | CFM                    | 134       |