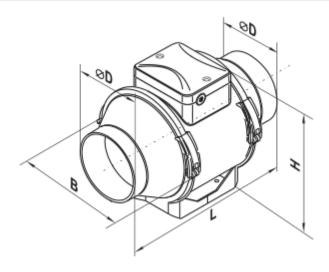

## **Dimensions**

| ØD     | В       | Н      | L        |
|--------|---------|--------|----------|
| 3 3/4" | 6 9/16" | 7 1/2" | 9 11/16" |