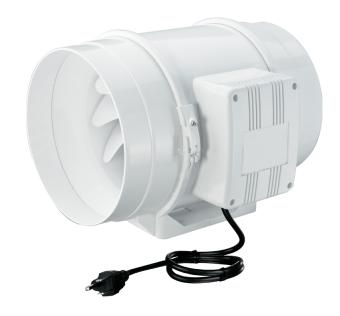

## **TT 125**

TURBO TUBE series fans are ideal solutions for multipurpose use in residential and commercial ventilation. TURBO TUBE fans combine the features and benefits of both axial and centrifugal fans. Used for both supply and exhaust applications that require powerful airflow.

• Motor type: AC

Impeller type: Mixed-flowCasing material: PlasticInstallation in any position

|                           | Unit of measurement | TT 125 |      |
|---------------------------|---------------------|--------|------|
| Connected air duct size   | in                  | 5"     |      |
| Speed                     | -                   | 2      |      |
| Minimum supply voltage    | V                   | 120    |      |
| Maximum supply voltage    | V                   | 120    |      |
| Power supply frequency    | Hz                  | 60     |      |
| Rated power               | W                   | 24     | 36   |
| Maximum unit current      | А                   | 0.3    | 0.46 |
| Maximum performance @0.1" | CFM                 |        |      |
| Maximum performance @0.2" | CFM                 | 60     | 120  |