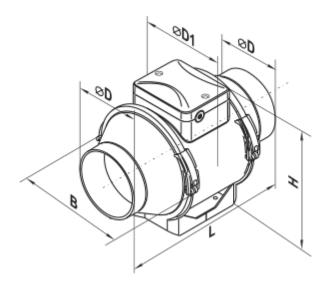

## **Dimensions**

| ØD       | Ø <b>D1</b> | В       | Н      | L        |
|----------|-------------|---------|--------|----------|
| 4 13/16" | 5 1/2"      | 6 9/16" | 7 1/2" | 9 11/16" |