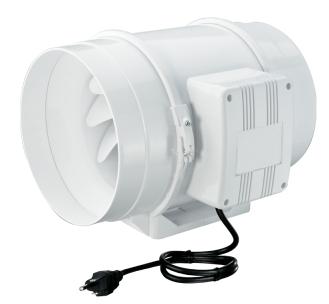

## TT 150

TURBO TUBE series fans are ideal solutions for multipurpose use in residential and commercial ventilation. TURBO TUBE fans combine the features and benefits of both axial and centrifugal fans. Used for both supply and exhaust applications that require powerful airflow.

- Motor type: AC
- Impeller type: Mixed-flow
- Casing material: Plastic
- Installation in any position

|                           | Unit of<br>measurement | TT 150 |      |
|---------------------------|------------------------|--------|------|
| Connected air duct size   | in                     | 6"     |      |
| Speed                     | -                      | 2      |      |
| Minimum supply voltage    | V                      | 120    |      |
| Maximum supply voltage    | V                      | 120    |      |
| Power supply frequency    | Hz                     | 60     |      |
| Rated power               | W                      | 28     | 55   |
| Maximum unit current      | A                      | 0.23   | 0.46 |
| Maximum performance @0.1" | CFM                    |        | •    |
| Maximum performance @0.2" | CFM                    | 70     | 210  |