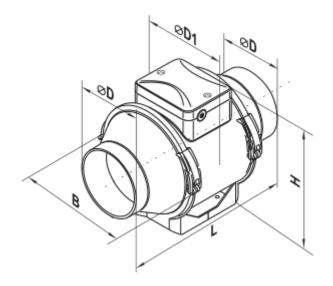

## **Dimensions**

| ØD     | ØD1      | В      | н        | L       |
|--------|----------|--------|----------|---------|
| 5 3/4" | 7 11/16" | 8 3/4" | 9 13/16" | 11 5/8" |