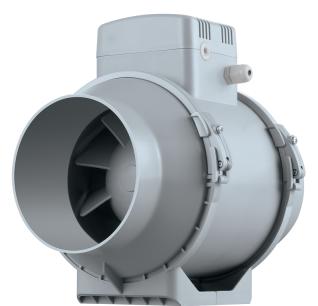

## **TT 150 EC**

Supply and exhaust ventilation and air conditioning systems of various premises requiring cost-saving controllable ventilation. The best ventilation solution for exhaust ventilation of bathrooms, kitchens, pools, bars, restaurants, offices, manufacturing facilities, and more

• Motor type: EC

|                           | Unit of<br>measurement | TT 150 EC |
|---------------------------|------------------------|-----------|
| Connected air duct size   | in                     | 6"        |
| Speed                     | -                      | 1         |
| Minimum supply voltage    | V                      | 120       |
| Maximum supply voltage    | V                      | 120       |
| Power supply frequency    | Hz                     | 60        |
| Rated power               | w                      | 52.4      |
| Maximum unit current      | А                      | 0.54      |
| Maximum performance @0.2" | CFM                    | 318       |