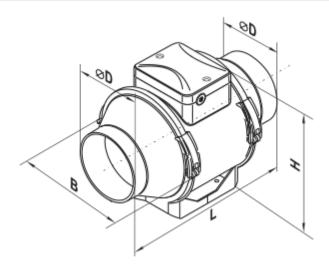

## **Dimensions**

| ØD     | В      | Н        | L       |
|--------|--------|----------|---------|
| 5 3/4" | 8 3/4" | 9 13/16" | 11 5/8" |