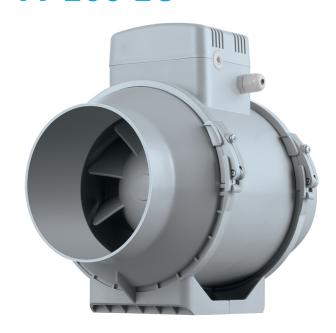

## **TT 200 EC**

Supply and exhaust ventilation and air conditioning systems of various premises requiring cost-saving controllable ventilation. The best ventilation solution for exhaust ventilation of bathrooms, kitchens, pools, bars, restaurants, offices, manufacturing facilities, and more

• Motor type: EC

|                           | Unit of measurement | TT 200 EC |
|---------------------------|---------------------|-----------|
| Connected air duct size   | in                  | 8"        |
| Speed                     | -                   | 1         |
| Minimum supply voltage    | V                   | 120       |
| Maximum supply voltage    | V                   | 120       |
| Power supply frequency    | Hz                  | 60        |
| Rated power               | W                   | 121.3     |
| Maximum unit current      | Α                   | 1.76      |
| Maximum performance @0.2" | CFM                 | 560       |