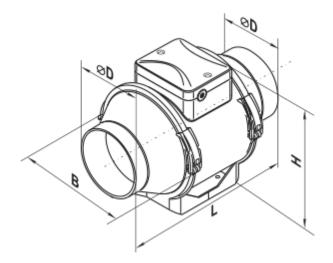

## **Dimensions**

| ØD       | В       | н       | L       |
|----------|---------|---------|---------|
| 7 13/16" | 9 7/16" | 10 1/4" | 11 5/8" |