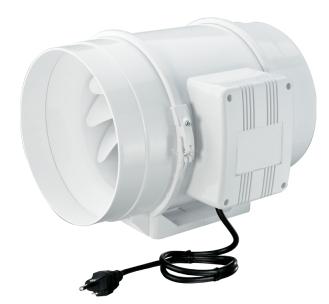

## TT 250

TURBO TUBE series fans are ideal solutions for multipurpose use in residential and commercial ventilation. TURBO TUBE fans combine the features and benefits of both axial and centrifugal fans. Used for both supply and exhaust applications that require powerful airflow.

- Motor type: AC
- Impeller type: Mixed-flow
- Casing material: Plastic
- Installation in any position

|                           | Unit of<br>measurement | TT 250 |      |
|---------------------------|------------------------|--------|------|
| Connected air duct size   | in                     | 10"    |      |
| Speed                     | -                      | 2      |      |
| Minimum supply voltage    | V                      | 120    |      |
| Maximum supply voltage    | V                      | 120    |      |
| Power supply frequency    | Hz                     | 60     |      |
| Rated power               | W                      | 130    | 200  |
| Maximum unit current      | A                      | 1.11   | 1.68 |
| Maximum performance @0.2" | CFM                    | 630    | 866  |