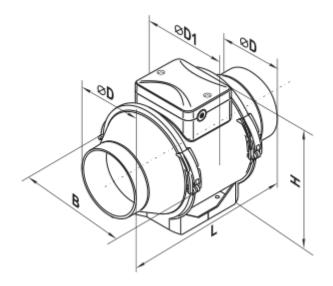

## **Dimensions**

| ØD     | ØD1     | В        | н         | L        |
|--------|---------|----------|-----------|----------|
| 9 3/4" | 10 1/8" | 11 5/16" | 12 11/16" | 15 1/16" |