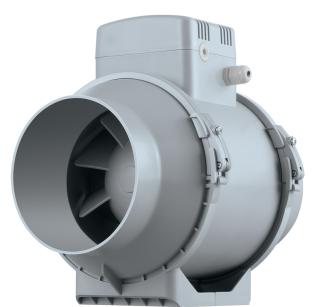

## **TT 250 EC**

Supply and exhaust ventilation and air conditioning systems of various premises requiring cost-saving controllable ventilation. The best ventilation solution for exhaust ventilation of bathrooms, kitchens, pools, bars, restaurants, offices, manufacturing facilities, and more

• Motor type: EC

|                           | Unit of<br>measurement | TT 250 EC |
|---------------------------|------------------------|-----------|
| Connected air duct size   | in                     | 10"       |
| Speed                     | -                      | 1         |
| Minimum supply voltage    | V                      | 120       |
| Maximum supply voltage    | V                      | 120       |
| Power supply frequency    | Hz                     | 60        |
| Rated power               | w                      | 170.6     |
| Maximum unit current      | А                      | 2.26      |
| Maximum performance @0.2" | CFM                    | 680       |