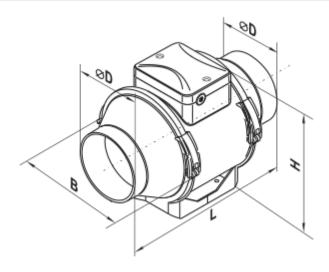

## **Dimensions**

| ØD     | В        | Н         | L        |
|--------|----------|-----------|----------|
| 9 3/4" | 11 5/16" | 12 11/16" | 15 1/16" |