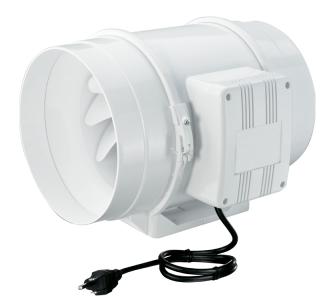

## TT 315

TURBO TUBE series fans are ideal solutions for multipurpose use in residential and commercial ventilation. TURBO TUBE fans combine the features and benefits of both axial and centrifugal fans. Used for both supply and exhaust applications that require powerful airflow.

- Motor type: AC
- Impeller type: Mixed-flow
- Casing material: Plastic
- Installation in any position

|                           | Unit of<br>measurement | тт      | TT 315 |  |
|---------------------------|------------------------|---------|--------|--|
| Connected air duct size   | in                     | 12 3/8″ |        |  |
| Speed                     | -                      | 2       |        |  |
| Minimum supply voltage    | V                      | 120     |        |  |
| Maximum supply voltage    | V                      | 120     |        |  |
| Power supply frequency    | Hz                     | 60      |        |  |
| Rated power               | W                      | 224     | 343    |  |
| Maximum unit current      | А                      | 1.89    | 2.95   |  |
| Maximum performance @0.2" | CFM                    | 780     | 1020   |  |