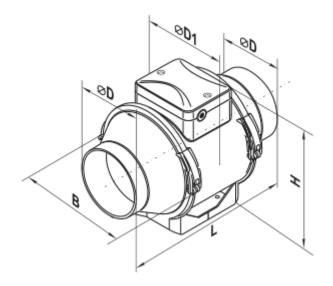

## **Dimensions**

| ØD      | Ø <b>D1</b> | В       | н        | L         |
|---------|-------------|---------|----------|-----------|
| 12 3/8" | 12 11/16"   | 14 1/4" | 16 1/16" | 22 15/16" |