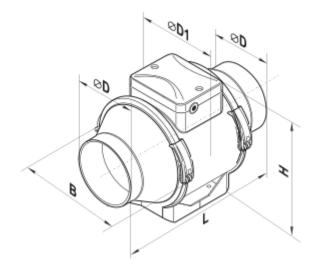

## **Dimensions**

| ØD     | ØD1    | В      | н      | L   |
|--------|--------|--------|--------|-----|
| 3 7/8" | 5 1/2" | 7 5/8" | 8 7/8" | 12" |