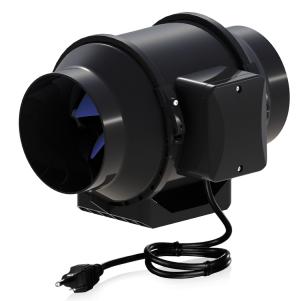

## **TT PRO 100**

TURBO TUBE PRO series is the NEW IDEAL ENGINEERING SOLUTION for premises where powerful, yet quiet airflow is required

- Motor type: AC
  Impeller type: Mixed-flow
  Casing material: Plastic
- Installation in any position