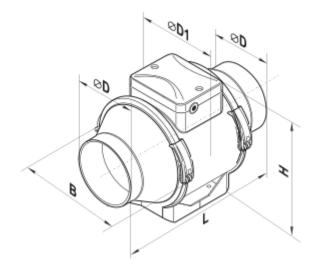

## **Dimensions**

| ØD     | ØD1    | В      | н      | L       |
|--------|--------|--------|--------|---------|
| 4 7/8" | 6 3/8" | 7 1/2" | 8 7/8" | 10 1/8" |