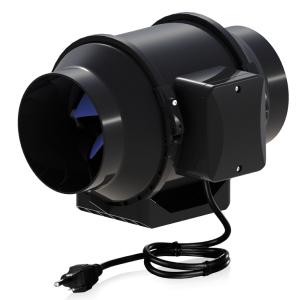

## **TT PRO 125**

TURBO TUBE PRO series is the NEW IDEAL ENGINEERING SOLUTION for premises where powerful, yet quiet airflow is required

- Motor type: AC
  Impeller type: Mixed-flow
  Casing material: Plastic
- Installation in any position