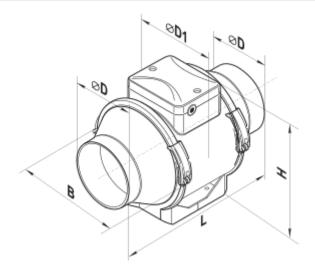

## **Dimensions**

| ØD     | Ø <b>D1</b> | В      | н      | L       |
|--------|-------------|--------|--------|---------|
| 5 7/8" | 7 3/4"      | 8 1/2" | 9 7/8" | 11 3/8" |