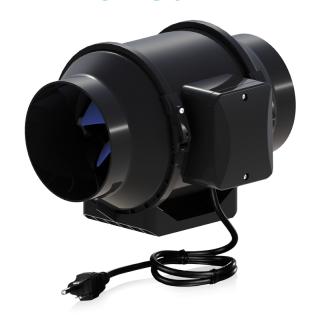

## **TT PRO 150**

TURBO TUBE PRO series is the NEW IDEAL ENGINEERING SOLUTION for premises where powerful, yet quiet airflow is required

 Motor type: AC Impeller type: Mixed-flow Casing material: Plastic • Installation in any position