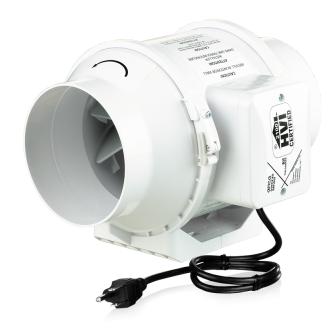

## **TT Silent 100**

TURBO TUBE SILENT fans provide ultra quiet operation & excellent airflow even in high pressure systems. The specifically designed and optimized case and the new aerodynamic mixed flow impeller ensure the highest performance

• Motor type: AC

|                           | Unit of measurement | TT Silent 100 |      |
|---------------------------|---------------------|---------------|------|
| Connected air duct size   | in                  | 4"            |      |
| Speed                     | -                   | 2             |      |
| Minimum supply voltage    | V                   | 120           |      |
| Maximum supply voltage    | V                   | 120           |      |
| Power supply frequency    | Hz                  | 60            |      |
| Rated power               | W                   | 22            | 28   |
| Maximum unit current      | А                   | 0.2           | 0.23 |
| Maximum performance @0.1" | CFM                 |               |      |
| Maximum performance @0.2" | CFM                 | 60            | 100  |
| rotation speed at 60hz    | -                   | 2065          | 2363 |