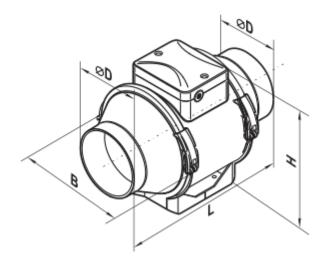

## **Dimensions**

| ØD       | В        | н        | L         |
|----------|----------|----------|-----------|
| 3 13/16" | 7 11/16" | 8 15/16" | 11 15/16" |