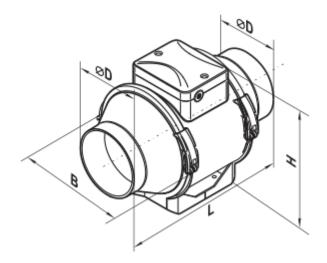

## **Dimensions**

| ØD       | В        | н        | L        |
|----------|----------|----------|----------|
| 4 13/16" | 7 11/16" | 8 15/16" | 10 3/16" |