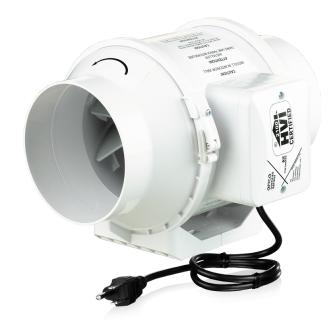

## **TT Silent 125**

TURBO TUBE SILENT fans provide ultra quiet operation & excellent airflow even in high pressure systems. The specifically designed and optimized case and the new aerodynamic mixed flow impeller ensure the highest performance

• Motor type: AC

|                           | Unit of measurement | TT Silent 125 |      |
|---------------------------|---------------------|---------------|------|
| Connected air duct size   | in                  | 5"            |      |
| Speed                     | -                   | 2             |      |
| Minimum supply voltage    | V                   | 120           |      |
| Maximum supply voltage    | V                   | 120           |      |
| Power supply frequency    | Hz                  | 60            |      |
| Rated power               | w                   | 23            | 36   |
| Maximum unit current      | А                   | 0.2           | 0.29 |
| Maximum performance @0.2" | CFM                 | 70            | 160  |
| rotation speed at 60hz    | -                   | 1990          | 2303 |