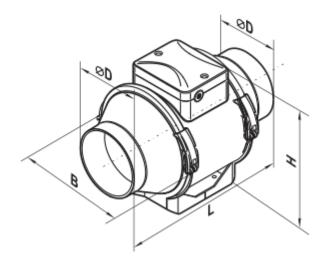

## **Dimensions**

| ØD       | В        | Н      | L       |
|----------|----------|--------|---------|
| 5 13/16" | 8 11/16" | 9 3/4" | 11 3/8" |