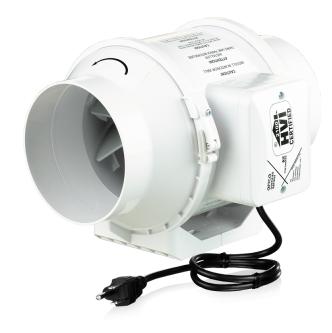

## TT Silent 150

TURBO TUBE SILENT fans provide ultra quiet operation & excellent airflow even in high pressure systems. The specifically designed and optimized case and the new aerodynamic mixed flow impeller ensure the highest performance

• Motor type: AC

|                           | Unit of measurement | TT Silent 150 |      |
|---------------------------|---------------------|---------------|------|
| Connected air duct size   | in                  | 6"            |      |
| Speed                     | -                   | 2             |      |
| Minimum supply voltage    | V                   | 120           |      |
| Maximum supply voltage    | V                   | 120           |      |
| Power supply frequency    | Hz                  | 60            |      |
| Rated power               | w                   | 53            | 67   |
| Maximum unit current      | Α                   | 0.46          | 0.56 |
| Maximum performance @0.2" | CFM                 | 190           | 290  |
| rotation speed at 60hz    | -                   | 1847          | 2570 |