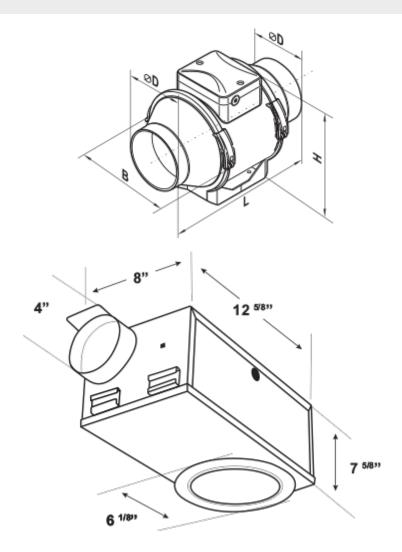

## **Dimensions**

| ØD       | В        | н      | L       |
|----------|----------|--------|---------|
| 5 13/16" | 8 11/16" | 9 3/4" | 11 3/8" |