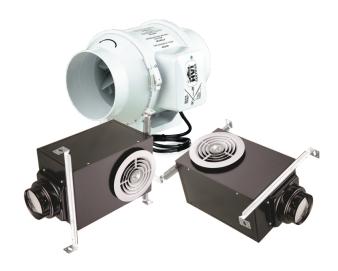

## TT Silent Kit 150 Duo-2L

VENTS Bathroom Kit is the best way to arrange extract ventilation or replace an old noisy ceiling fan in your house. Installed away from the living space, VENTS bathroom kits offer powerful, yet silent ventilation solutions