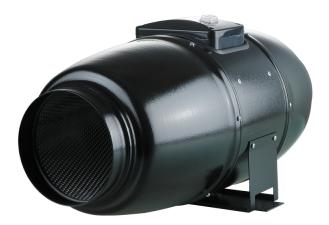

## TT Silent M 100

TURBO TUBE SILENT M fans provide ultra quiet operation & excellent airflow even in high pressure systems. The specifically designed and optimized case and the new aerodynamic mixed flow impeller ensure the highest performance

- Motor type: AC
- Impeller type: Mixed-flow
- Casing material: Coated steel
- Installation in any position

|                           | Unit of<br>measurement | TT Silent M 100 |      |
|---------------------------|------------------------|-----------------|------|
| Connected air duct size   | in                     | 4"              |      |
| Speed                     | -                      | 2               |      |
| Minimum supply voltage    | V                      | 120             |      |
| Maximum supply voltage    | V                      | 120             |      |
| Power supply frequency    | Hz                     | 60              |      |
| Rated power               | w                      | 22              | 28   |
| Maximum unit current      | А                      | 0.2             | 0.24 |
| Maximum performance @0.2" | CFM                    | 62              | 97   |
| rotation speed at 60hz    | -                      | 2065            | 2363 |