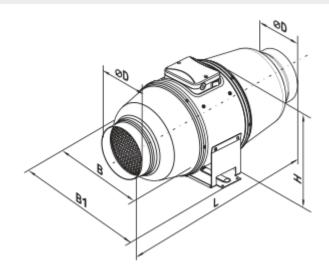

## **Dimensions**

| ØD     | В       | B1      | н       | L       |
|--------|---------|---------|---------|---------|
| 3 7/8" | 8 7/16" | 9 9/16" | 9 5/16" | 19 7/8" |